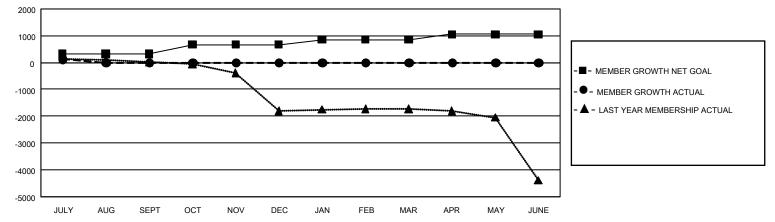

## GMT Constitutional Area 6, Group M

REPORT DOES NOT INCLUDE CLUBS IN UNDISTRICTED AREAS.

| Clubs         |               |             |               | Members               |                       |                         |                                                    |  |  |
|---------------|---------------|-------------|---------------|-----------------------|-----------------------|-------------------------|----------------------------------------------------|--|--|
|               | RESULTS FOR   | R 2020-2021 |               | RESULTS FOR 2020-2021 |                       |                         |                                                    |  |  |
| QUARTER       | NEW CLUB GOAL | NEW CLUBS   | DROPPED CLUBS | QUARTER MEMB          | ER GROWTH NET<br>GOAL | MEMBER GROWTH<br>ACTUAL | DROPPED<br>MEMBERS ACTUAL<br>(including transfers) |  |  |
| JULY/AUG/SEPT | 18            | 3           | 2             | JULY/AUG/SEPT         | 315                   | 228                     | 81                                                 |  |  |
| OCT/NOV/DEC   | 18            | 0           | 0             | OCT/NOV/DEC           | 355                   | 0                       | 0                                                  |  |  |
| JAN/FEB/MAR   | 12            | 0           | 0             | JAN/FEB/MAR           | 190                   | 0                       | 0                                                  |  |  |
| APR/MAY/JUNE  | 12            | 0           | 0             | APR/MAY/JUNE          | 190                   | 0                       | 0                                                  |  |  |