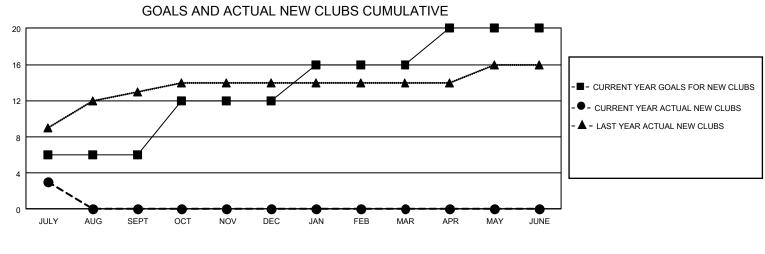

## GMT Constitutional Area 6, Group M

REPORT DOES NOT INCLUDE CLUBS IN UNDISTRICTED AREAS.

| Clubs         |               |             |               | Members               |                       |                         |                                                    |  |  |
|---------------|---------------|-------------|---------------|-----------------------|-----------------------|-------------------------|----------------------------------------------------|--|--|
|               | RESULTS FOR   | R 2020-2021 |               | RESULTS FOR 2020-2021 |                       |                         |                                                    |  |  |
| QUARTER       | NEW CLUB GOAL | NEW CLUBS   | DROPPED CLUBS | QUARTER MEMB          | ER GROWTH NET<br>GOAL | MEMBER GROWTH<br>ACTUAL | DROPPED<br>MEMBERS ACTUAL<br>(including transfers) |  |  |
| JULY/AUG/SEPT | 18            | 3           | 2             | JULY/AUG/SEPT         | 315                   | 228                     | 81                                                 |  |  |
| OCT/NOV/DEC   | 18            | 0           | 0             | OCT/NOV/DEC           | 355                   | 0                       | 0                                                  |  |  |
| JAN/FEB/MAR   | 12            | 0           | 0             | JAN/FEB/MAR           | 190                   | 0                       | 0                                                  |  |  |
| APR/MAY/JUNE  | 12            | 0           | 0             | APR/MAY/JUNE          | 190                   | 0                       | 0                                                  |  |  |